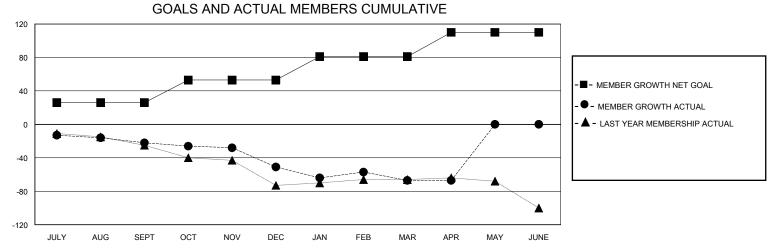

## District 17 K

Results as of: 5/31/2020

| GMT:          |               | LOC         | CATION KANSAS |                       |                        |                         | GMT CA                                             |  |  |
|---------------|---------------|-------------|---------------|-----------------------|------------------------|-------------------------|----------------------------------------------------|--|--|
|               | Club          | s           |               | Members               |                        |                         |                                                    |  |  |
|               | RESULTS FOR   | R 2019-2020 |               | RESULTS FOR 2019-2020 |                        |                         |                                                    |  |  |
| QUARTER       | NEW CLUB GOAL | NEW CLUBS   | DROPPED CLUBS | QUARTER MEM           | BER GROWTH NET<br>GOAL | MEMBER GROWTH<br>ACTUAL | DROPPED<br>MEMBERS ACTUAL<br>(including transfers) |  |  |
| JULY/AUG/SEPT | 0             | 0           | 1             | JULY/AUG/SEPT         | 26                     | 10                      | 28                                                 |  |  |
| OCT/NOV/DEC   | 0             | 0           | 0             | OCT/NOV/DEC           | 27                     | 24                      | 50                                                 |  |  |
| JAN/FEB/MAR   | 0             | 0           | 2             | JAN/FEB/MAR           | 28                     | 31                      | 44                                                 |  |  |
| APR/MAY/JUNE  | 2             | 0           | 0             | APR/MAY/JUNE          | 29                     | 3                       | 3                                                  |  |  |